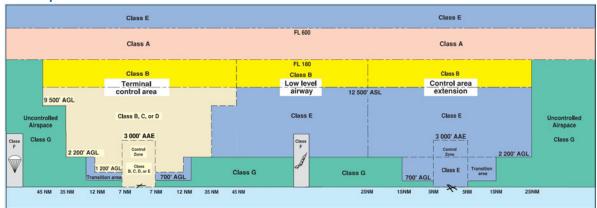

## Airspace Classification

## Overlying Airspaces

| Class | Name                                        | Floor    | Ceiling  |
|-------|---------------------------------------------|----------|----------|
| E     | Southern Ontario Low Level Control Area CAE | 2500MSL  | 6500MSL  |
| E     | Southern Ontario Low Level Control Area CAE | 6500MSL  | 12500MSL |
| В     | Southern Ontario Low Level Control Area CAE | 12500MSL | 18000MSL |
| E     | Toronto XPNDR MANDTRY                       | 6500MSL  | 12500MSL |
| E     | Windsor, ON TA                              | 700AGL   | 12500MSL |
| В     | Windsor, ON TA                              | 12500MSL | 18000MSL |
| E     | T614 Airway                                 | 2200AGL  | 12500MSL |
| В     | T614 Airway                                 | 12500MSL | 18000MSL |