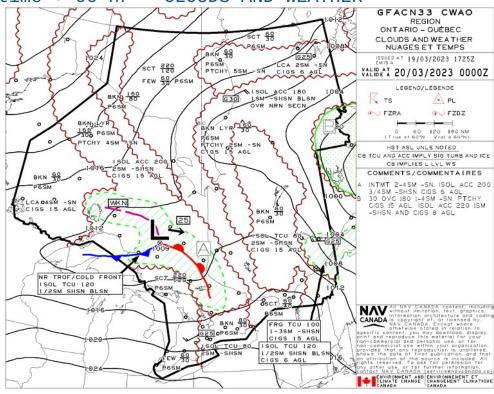

piloted aircraft system shall ensure that the records referred to in subsection (1) are made available to the Minister on request and are retained for a period of
  - O (a) in the case of the records referred to in paragraph (1)(a), 12 months after the day on which they are created; and
  - O (b) in the case of the records referred to in paragraph (1)(b), 24 months after the day on which they are created.
- (3) Every owner of a remotely piloted aircraft system who transfers ownership of the system to another person shall, at the time of transfer, also deliver to that person all of the records referred to in paragraph (1)(b).



GFA Issue time + 00 hr - CLOUDS AND WEATHER



### GFA Issue time + 00 hr - TURBULENCE, ICING AND FREEZING LEVEL





GFA Issue time + 06 hr - CLOUDS AND WEATHER



### GFA Issue time + 06 hr - TURBULENCE, ICING AND FREEZING LEVEL





GFA Issue time + 12 hr - CLOUDS AND WEATHER



### GFA Issue time + 12 hr - TURBULENCE, ICING AND FREEZING LEVEL





### STOUFFVILLE - CBB2 - Req

#### **NOTAM**

(U0175/23 NOTAMR U0107/23

- CZYZ/QO AS/IV/M/AE/000/010/4358N07913W005 CXXX B) 2302020926 C) 2304021300
- E) CNUS TORONTO/MARKHAM

GT U/S TOWER 435745N 0791253W (APRX 2.6NM ENE AD) 122FT AG , 984FT AMS .)

#### (G0033/23 NOTAMR G2417/22

- (G0033/23 NOTAMR G2417/22
  Q) CXXX/QOECH/IV/NBO/E/000/999/5518N09358W999
  A) CZWG CZYZ B) 2301111838 C) 2304121800EST
  E) A ACFT, REGARD ESS OF THE STATE OF REGISTRY, DIRECT Y OR
  INDIRECT Y OWNED, CHARTERED, EASED, OPERATED OR OTHERWISE
  CONTRO ED BY A PERSON CONNECTED WITH EITHER THE RUSSIAN
  FEDERATION OR OF BE A