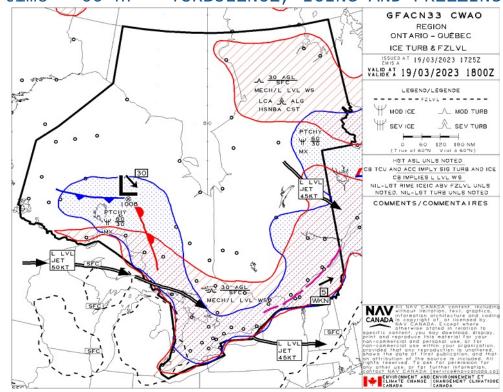

### GFA Issue time + 00 hr - TURBULENCE, ICING AND FREEZING LEVEL

GFA Issue time + 06 hr - CLOUDS AND WEATHER

### GFA Issue time + 06 hr - TURBULENCE, ICING AND FREEZING LEVEL

GFA Issue time + 12 hr - CLOUDS AND WEATHER

### GFA Issue time + 12 hr - TURBULENCE, ICING AND FREEZING LEVEL