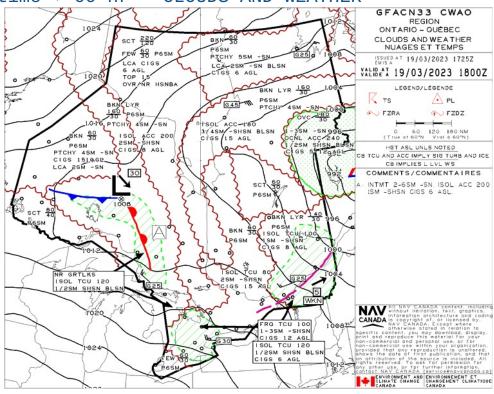

GFA Issue time + 00 hr - CLOUDS AND WEATHER

### GFA Issue time + 00 hr - TURBULENCE, ICING AND FREEZING LEVEL

GFA Issue time + 06 hr - CLOUDS AND WEATHER

### GFA Issue time + 06 hr - TURBULENCE, ICING AND FREEZING LEVEL

GFA Issue time + 12 hr - CLOUDS AND WEATHER

### GFA Issue time + 12 hr - TURBULENCE, ICING AND FREEZING LEVEL