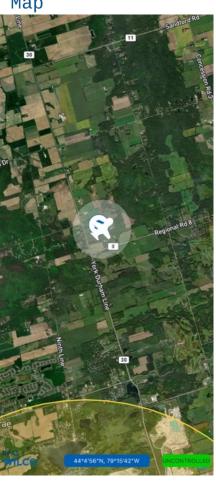

## Flight Map

## MAP Details

|   |       | Latitude                       | Longitude                        |
|---|-------|--------------------------------|----------------------------------|
| × | MODEL | 44° 4' 56.10" N<br>( 44.082 )  | 79° 15' 42.50" W<br>( -79.262 )  |
|   | Pilot | 44° 4' 59.70" N<br>( 44.0832 ) | 79° 15' 46.10" w<br>( -79.2628 ) |

Altitude - Radius:

Airspace:

FIR - Contact:

905 sqn

March 19, 2023 1:02 PM

March 19, 2023 3:02 PM

44° 4' 56.10" N ( 44.082 )

79° 15' 42.50" W ( -79.262 )

Alt: 600 ft - Rad: 740.8 m ( 0.4 nm)

UNCONTROLLED

CZYZ - 905-676-4509

Please ensure you received all required authorizations prior to flight.