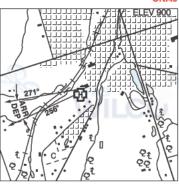

## Flight Map

## MAP Details

|   |       | Latitude                       | Longitude                        |
|---|-------|--------------------------------|----------------------------------|
| × | MODEL | 44° 4' 56.10" N<br>( 44.082 )  | 79° 15' 42.50" W<br>( -79.262 )  |
|   | Pilot | 44° 4' 59.70" N<br>( 44.0832 ) | 79° 15' 46.10" w<br>( -79.2628 ) |