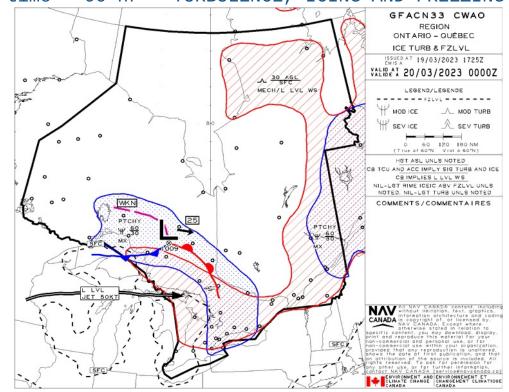

### GFA Issue time + 00 hr - TURBULENCE, ICING AND FREEZING LEVEL

GFA Issue time + 06 hr - CLOUDS AND WEATHER