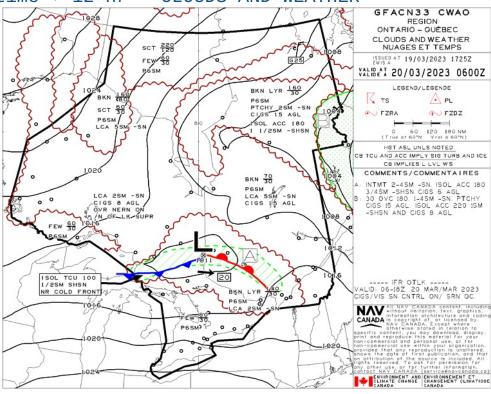

### GFA Issue time + 06 hr - TURBULENCE, ICING AND FREEZING LEVEL

GFA Issue time + 12 hr - CLOUDS AND WEATHER