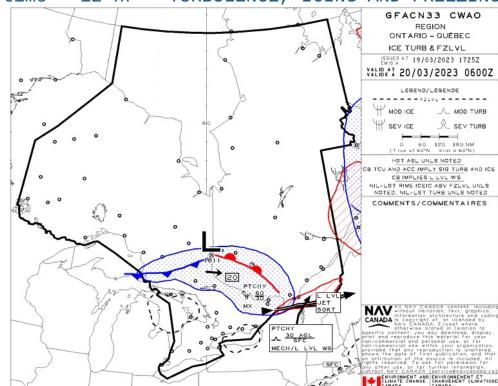

f the records referred to in paragraph (1)(a), 12 months after the day on which they are created; and
  - O (b) in the case of the records referred to in paragraph (1)(b), 24 months after the day on which they are created.
- (3) Every owner of a remotely piloted aircraft system who transfers ownership of the system to another person shall, at the time of transfer, also deliver to that person all of the records referred to in paragraph (1)(b).



GFA Issue time + 00 hr - CLOUDS AND WEATHER



### GFA Issue time + 00 hr - TURBULENCE, ICING AND FREEZING LEVEL





GFA Issue time + 06 hr - CLOUDS AND WEATHER



### GFA Issue time + 06 hr - TURBULENCE, ICING AND FREEZING LEVEL





GFA Issue time + 12 hr - CLOUDS AND WEATHER



### GFA Issue time + 12 hr - TURBULENCE, ICING AND FREEZING LEVEL





### STOUFFVILLE - CBB2 - Req

#### **NOTAM**

(U0175/23 NOTAMR U0107/23

- CZYZ/QO AS/IV/M/AE/000/010/4358N07913W005 CXXX B) 2302020926 C) 2304021300
- E) CNUS TORONTO/MARKHAM

GT U/S TOWER 435745N 0791253W (APRX 2.6NM ENE AD) 122FT AG , 984FT AMS .)

#### (G0033/23 NOTAMR G2417/22

- (G0033/23 NOTAMR G2417/22
  Q) CXXX/QOECH/IV/NBO/E/000/999/5518N09358W999
  A) CZWG CZYZ B) 2301111838 C) 2304121800EST
  E) A ACFT, REGARD ESS OF THE STATE OF REGISTRY, DIRECT Y OR
  INDIRECT Y OWNED, CHARTERED, EASED, OPERATED OR OTHERWISE
  CONTRO ED BY A PERSON CONNECTED WITH EITHER THE RUSSIAN
  FEDERATION OR OF BE ARUS OR BY A CORPORATION OR ENTITY THAT IS
  INCORPORATED OR FORMED UNDER THE AWS OF THE RUSSIAN FEDERATION
  OR BE ARUS, AND A OPERATORS HO DING AN AIR OPERATOR CERTIFICATE
  (AOC.) ISSUE